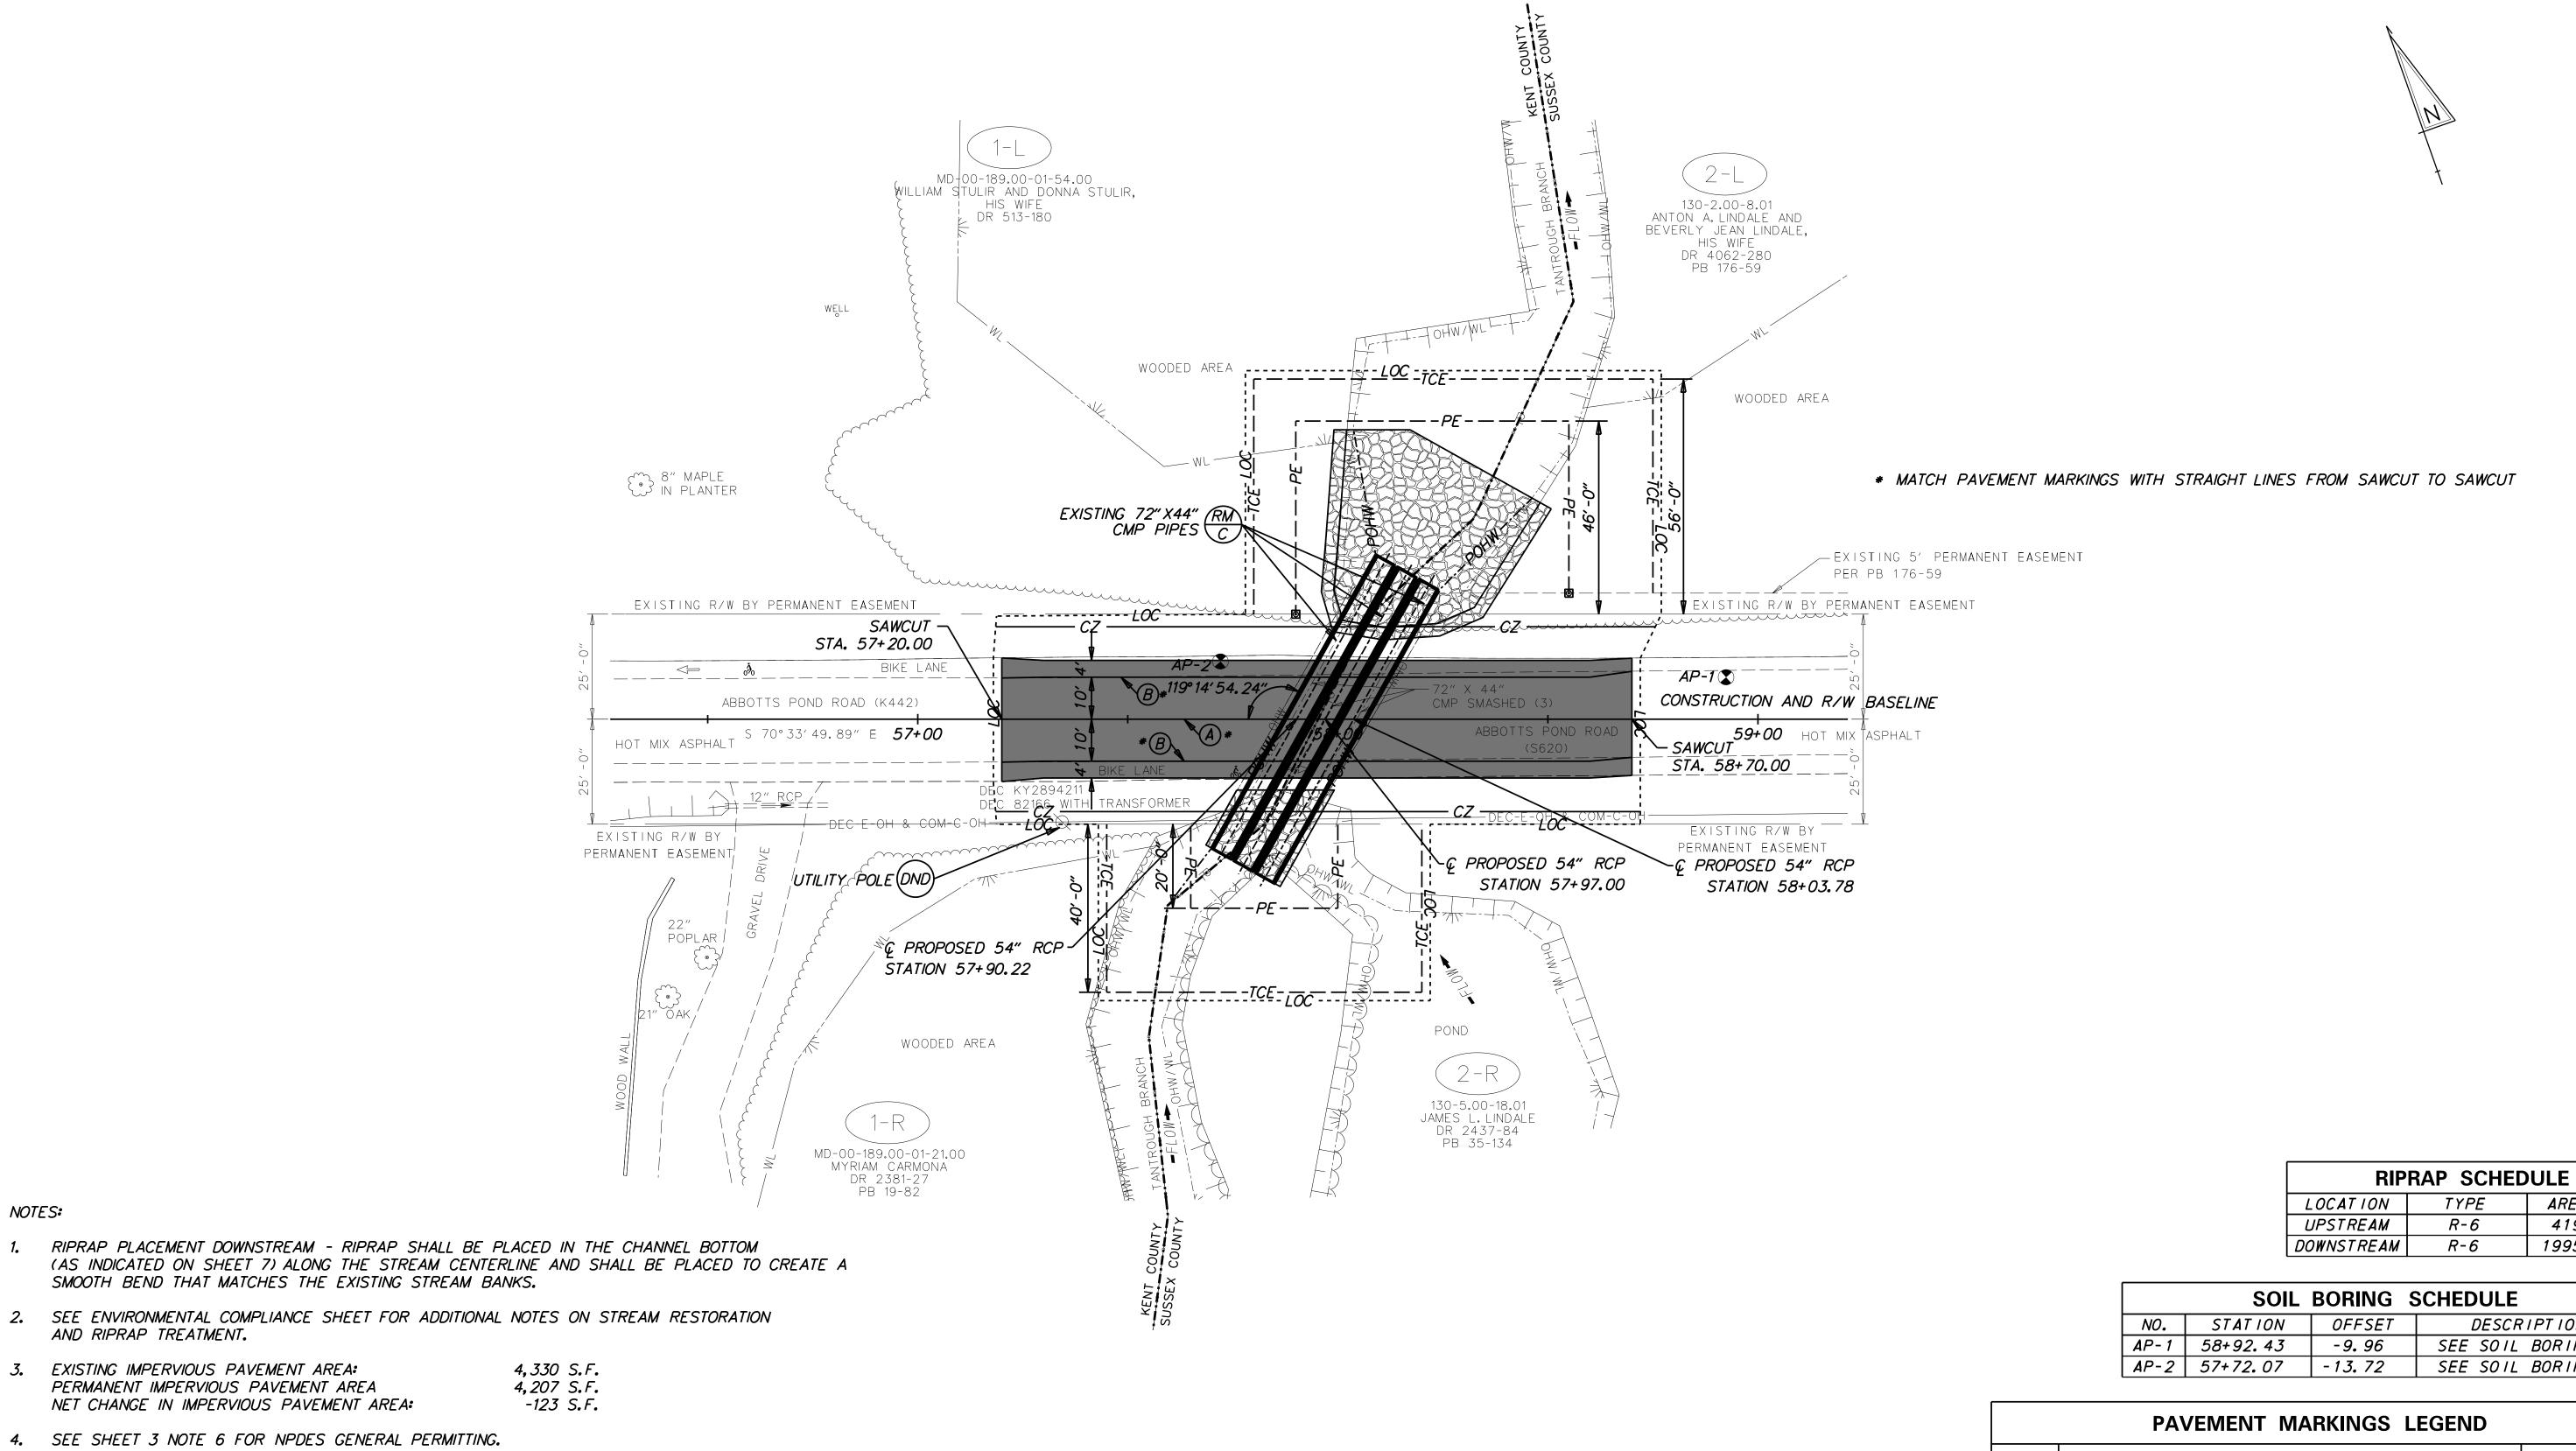

| PAVEMENT MARKINGS LEGEND |                                                                            |           |  |  |  |  |  |
|--------------------------|----------------------------------------------------------------------------|-----------|--|--|--|--|--|
| SYMBOL                   | ITEM                                                                       | OUANT ITY |  |  |  |  |  |
| A                        | PERMANENT PAVEMENT STRIPING, EPOXY RESIN PAINT, YELLOW, 5" (ITEM 817013)   | 300 LF    |  |  |  |  |  |
| B                        | PERMANENT PAVEMENT STRIPING, EPOXY RESIN<br>PAINT, WHITE, 5" (ITEM 817013) | 300 LF    |  |  |  |  |  |

TYPE

R-6

R-6

*AREA/SF* 

419.00

1*995.00* 

DESCRIPTION

SEE SOIL BORING LOG

SEE SOIL BORING LOG

5. INSTALL 18" HDPE WITH MINIMUM OF 12" COVER.

NOTES:

AND RIPRAP TREATMENT.

3. EXISTING IMPERVIOUS PAVEMENT AREA:

PERMANENT IMPERVIOUS PAVEMENT AREA

NET CHANGE IN IMPERVIOUS PAVEMENT AREA:

6. THE "LOC' AND "TCE" IS THE SAME LINE BUT THE "LOC" IS SHOWN OFFSET 2' FOR CLARITY.

7. THE LOC MAY BE REDUCED AT THE DISCRETION OF THE CONTRACTOR TO LIMIT THE DISTURBANCE TO WOODED AREAS AND OTHER FEATURES. REDUCTIONS TO THE LOC WILL BE DETERMINED DURING THE ONSITE PRECONSTRUCTION MEETING.